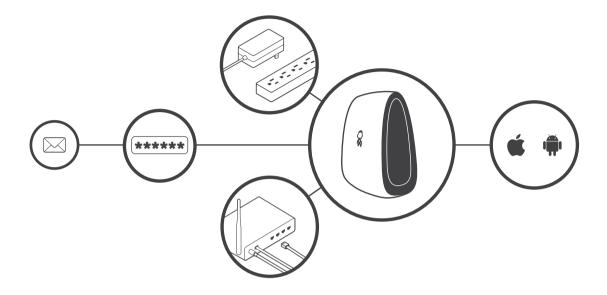

# Create Your Password

Check for an email from Vivint's Space Monkey team to create your password.

## Set Up Your

Plug your Space Monkey into a surge protected power outlet and your wireless internet router with the included cables.

Space Monkey

# **5**Download the App

Download the Space Monkey App from your iOS or Android app store to connect your Space Monkey Device to your smart phone.

You can also download the desktop apps from:

spacemonkey.com/install